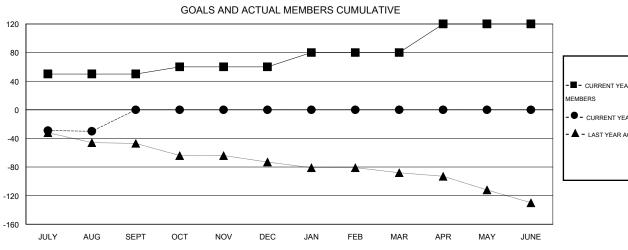

## GOALS AND ACTUAL NEW CLUBS CUMULATIVE

| -■- CURRENT YEA   | R GOALS FOR I | NEW   |  |
|-------------------|---------------|-------|--|
| MEMBERS           |               |       |  |
| •                 |               |       |  |
| CURRENT YEA       | AR ACTUAL MEN | MBERS |  |
| – 🛦 – LAST YEAR A | CTUAL MEMBER  | RS    |  |
|                   |               |       |  |
|                   |               |       |  |
|                   |               |       |  |
|                   |               |       |  |